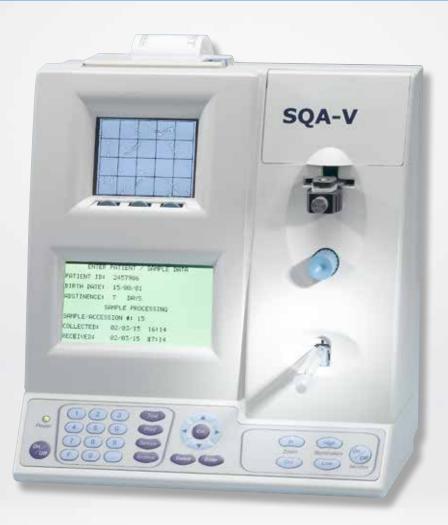

#### Visualization of a sperm sample

Microscopy on the instrument's screen, or on PC display. Use microscopy slide or capillary.

## Key features

- Automatic analysis in 75 seconds
- Measurement and calculation of individual, integrated and additional semen parameters according to the 4th, 5th and 6th Editions of the WHO manual
- Automatically reads fresh, frozen, washed and post-vasectomy samples
- On-screen visualization of the semen sample on the video screen of the SQA-V or on a PC display (with counting grid and image freezing) using a slide or a SQA-V capillary
- Video recording using Vision Sperm software
- "High Sensitivity" test mode for oligo-, astenoand azoospermia determination